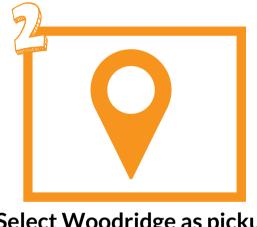

## **HERE'S HOW IT WORKS**

Select Woodridge as pickup location

Bring Photo-ID to pick up your groceries